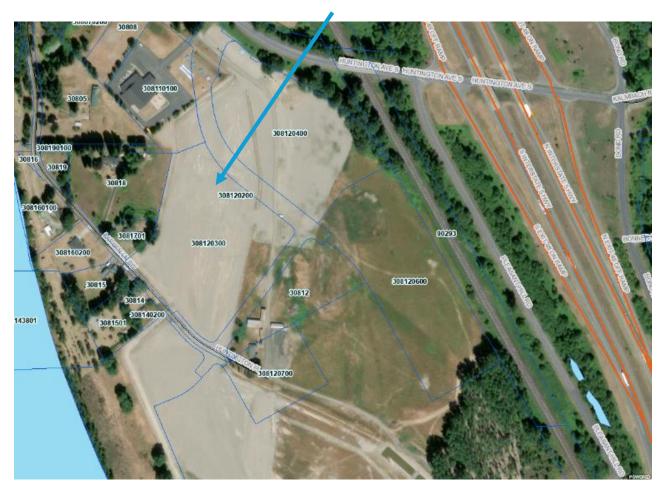

## **PUBLIC NOTICE**

Notice of Preliminary Plat, SEPA MDNS and Public Hearing River's Edge at the Landing Subdivision

Lead Agency: City of Castle Rock, WA Proponent: CT6, LLC Project Name: River's Edge at the Landing Location: 0 Larsen Lane SW (Parcel 308120300) adjusted per Boundary Line Adjustment (CR-BLA-24-01 – AFN#3762029), focused on approximately 8.93 acres of the residential designated portion of the approved Landing on the Cowlitz Master Plan.

**Description of proposal:** The applicant has submitted a Preliminary Plat for a 45 single family residential unit subdivision located in the 8.93 acres residential designated portion of the Landing on the Cowlitz (LOTC) Master Plan. The development will be accessed by a single residential local access roadway connecting to the Standard Collector Road, potential for a future connection to Larsen Lane SW may be obtained depending on agreements with neighboring property owners and feasibility but also could not be extended.

## River's Edge at the Landing

Parcel #308120300