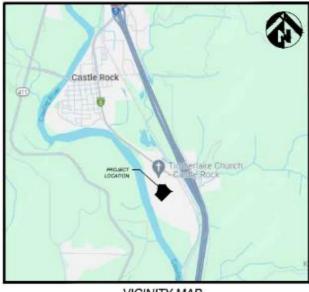

## **PUBLIC NOTICE**

Notice of Preliminary Plat, SEPA MDNS and Public Hearing River's Edge at the Landing Subdivision

Lead Agency: City of Castle Rock, WA Proponent: CT6, LLC Project Name: River's Edge at the Landing Location: 0 Larsen Lane SW (Parcel 308120300) adjusted per Boundary Line Adjustment (CR-BLA-24-01 – AFN#3762029), focused on approximately 8.93 acres of the residential designated portion of the approved Landing on the Cowlitz Master Plan.

**Description of proposal:** The applicant has submitted a Preliminary Plat for a 45 single family residential unit subdivision located in the 8.93 acres residential designated portion of the Landing on the Cowlitz (LOTC) Master Plan. The development will be accessed by a single residential local access roadway connecting to the Standard Collector Road, potential for a future connection to Larsen Lane SW may be obtained depending on agreements with neighboring property owners and feasibility but also could not be extended.